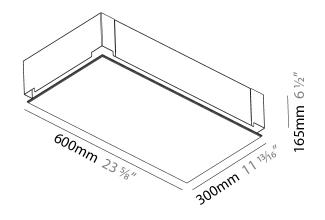

### GENERAL

| GENERAL                                                    |                                  |
|------------------------------------------------------------|----------------------------------|
| Series: Pi2                                                |                                  |
| Subseries: Pi2 Whiteline                                   |                                  |
| Brand: Prolicht                                            |                                  |
| Division: Architectural                                    |                                  |
| Mounting Type: Trimless                                    |                                  |
| Mounting Location: Ceiling                                 |                                  |
| Subcategory: Ambient                                       |                                  |
| PHYSICAL                                                   |                                  |
| Shape: Rectangle                                           |                                  |
| Length (mm): 600                                           |                                  |
| Length (in): 23 <sup>5</sup> / <sub>8</sub>                |                                  |
| Width (mm): 300                                            |                                  |
| Width (in): 11 <sup>13</sup> / <sub>16</sub>               |                                  |
| Depth (mm): 165                                            |                                  |
| Depth (in): 6 1/2                                          |                                  |
| Ceiling Thickness (mm): 10 / 12.5 / 15 /                   | 25 / 30                          |
| Ceiling Thickness (in): 3/8 or 1/2 or 9/1                  | 6 or 1 or 1 3/16                 |
| Min. Recessing Depth (mm): 180                             |                                  |
| Min. Recessing Depth (in): 7 <sup>1</sup> / <sub>16</sub>  |                                  |
| Light Distribution: Direct                                 |                                  |
| Weight (kg): 6.557                                         |                                  |
| Weight (lbs): 14.53                                        |                                  |
| Diffuser: PMMA - Opal                                      |                                  |
| Fixture Material: Extruded Aluminum /                      |                                  |
| Cut-out Measurements: 635mm / 25" x                        | , ,                              |
| Upon Request: Unique Sizes Unique Ce<br>Depth Spot Inserts | eiling Thickness Unique Mounting |
| ELECTRICAL                                                 |                                  |
| Lamp Type: LED (Zhaga Standard)                            |                                  |
| Input Wattage (W): 26                                      |                                  |
| Total Output Wattage (W): 23                               |                                  |
| Dimming: Tri-Mode (Non-Dimming and and 0-10V Dimming)      | d Phase Dimming (120Vac only)    |
| Driver Included: Yes                                       |                                  |
|                                                            |                                  |