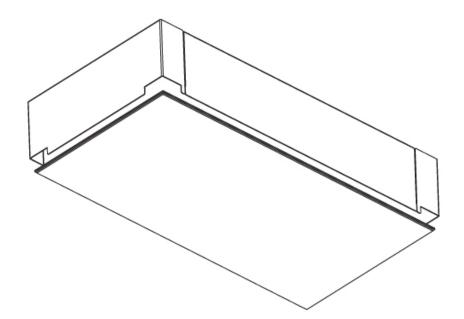

### GENERAL

| GENERAL                                                    |                                  |
|------------------------------------------------------------|----------------------------------|
| Series: Pi2                                                |                                  |
| Subseries: Pi2 Whiteline                                   |                                  |
| Brand: Prolicht                                            |                                  |
| Division: Architectural                                    |                                  |
| Mounting Type: Trimless                                    |                                  |
| Mounting Location: Ceiling                                 |                                  |
| Subcategory: Ambient                                       |                                  |
| PHYSICAL                                                   |                                  |
| Shape: Rectangle                                           |                                  |
| Length (mm): 600                                           |                                  |
| Length (in): 23 <sup>5</sup> / <sub>8</sub>                |                                  |
| Width (mm): 300                                            |                                  |
| Width (in): 11 <sup>13</sup> / <sub>16</sub>               |                                  |
| Depth (mm): 165                                            |                                  |
| Depth (in): 6 1/2                                          |                                  |
| Ceiling Thickness (mm): 10 / 12.5 / 15 /                   | 25 / 30                          |
| Ceiling Thickness (in): 3/8 or 1/2 or 9/1                  | 6 or 1 or 1 3/16                 |
| Min. Recessing Depth (mm): 180                             |                                  |
| Min. Recessing Depth (in): 7 <sup>1</sup> / <sub>16</sub>  |                                  |
| Light Distribution: Direct                                 |                                  |
| Weight (kg): 6.557                                         |                                  |
| Weight (lbs): 14.53                                        |                                  |
| Diffuser: PMMA - Opal                                      |                                  |
| Fixture Material: Extruded Aluminum /                      |                                  |
| Cut-out Measurements: 635mm / 25" x                        | , ,                              |
| Upon Request: Unique Sizes Unique Ce<br>Depth Spot Inserts | eiling Thickness Unique Mounting |
| ELECTRICAL                                                 |                                  |
| Lamp Type: LED (Zhaga Standard)                            |                                  |
| Input Wattage (W): 26                                      |                                  |
| Total Output Wattage (W): 23                               |                                  |
| Dimming: Tri-Mode (Non-Dimming and and 0-10V Dimming)      | d Phase Dimming (120Vac only)    |
| Driver Included: Yes                                       |                                  |
|                                                            |                                  |