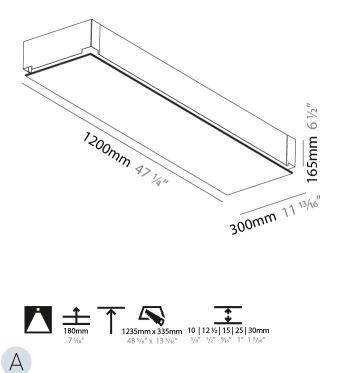

### GENERAL

| GENERAL                                      |                                                                                                                                                                                                                                                                                                                                                                                                                                                                                                                                                                                                                                                                                                                                                                                                                                                                                                                                                                                                                                                                                                                                                                                                                                                                                                                                                                                                                                                                                                                                                                                                                                                                                                                                                                                                                                                                                                                                                                                                                                                                                                                                |
|----------------------------------------------|--------------------------------------------------------------------------------------------------------------------------------------------------------------------------------------------------------------------------------------------------------------------------------------------------------------------------------------------------------------------------------------------------------------------------------------------------------------------------------------------------------------------------------------------------------------------------------------------------------------------------------------------------------------------------------------------------------------------------------------------------------------------------------------------------------------------------------------------------------------------------------------------------------------------------------------------------------------------------------------------------------------------------------------------------------------------------------------------------------------------------------------------------------------------------------------------------------------------------------------------------------------------------------------------------------------------------------------------------------------------------------------------------------------------------------------------------------------------------------------------------------------------------------------------------------------------------------------------------------------------------------------------------------------------------------------------------------------------------------------------------------------------------------------------------------------------------------------------------------------------------------------------------------------------------------------------------------------------------------------------------------------------------------------------------------------------------------------------------------------------------------|
| Series: Pi2                                  |                                                                                                                                                                                                                                                                                                                                                                                                                                                                                                                                                                                                                                                                                                                                                                                                                                                                                                                                                                                                                                                                                                                                                                                                                                                                                                                                                                                                                                                                                                                                                                                                                                                                                                                                                                                                                                                                                                                                                                                                                                                                                                                                |
| Subseries: Pi2 WI                            | hiteline                                                                                                                                                                                                                                                                                                                                                                                                                                                                                                                                                                                                                                                                                                                                                                                                                                                                                                                                                                                                                                                                                                                                                                                                                                                                                                                                                                                                                                                                                                                                                                                                                                                                                                                                                                                                                                                                                                                                                                                                                                                                                                                       |
| Brand: Prolicht                              |                                                                                                                                                                                                                                                                                                                                                                                                                                                                                                                                                                                                                                                                                                                                                                                                                                                                                                                                                                                                                                                                                                                                                                                                                                                                                                                                                                                                                                                                                                                                                                                                                                                                                                                                                                                                                                                                                                                                                                                                                                                                                                                                |
| Division: Archited                           | ctural                                                                                                                                                                                                                                                                                                                                                                                                                                                                                                                                                                                                                                                                                                                                                                                                                                                                                                                                                                                                                                                                                                                                                                                                                                                                                                                                                                                                                                                                                                                                                                                                                                                                                                                                                                                                                                                                                                                                                                                                                                                                                                                         |
| Mounting Type: 1                             | Frimless                                                                                                                                                                                                                                                                                                                                                                                                                                                                                                                                                                                                                                                                                                                                                                                                                                                                                                                                                                                                                                                                                                                                                                                                                                                                                                                                                                                                                                                                                                                                                                                                                                                                                                                                                                                                                                                                                                                                                                                                                                                                                                                       |
| Mounting Location                            | on: Ceiling                                                                                                                                                                                                                                                                                                                                                                                                                                                                                                                                                                                                                                                                                                                                                                                                                                                                                                                                                                                                                                                                                                                                                                                                                                                                                                                                                                                                                                                                                                                                                                                                                                                                                                                                                                                                                                                                                                                                                                                                                                                                                                                    |
| Subcategory: Am                              | ıbient                                                                                                                                                                                                                                                                                                                                                                                                                                                                                                                                                                                                                                                                                                                                                                                                                                                                                                                                                                                                                                                                                                                                                                                                                                                                                                                                                                                                                                                                                                                                                                                                                                                                                                                                                                                                                                                                                                                                                                                                                                                                                                                         |
| PHYSICAL                                     |                                                                                                                                                                                                                                                                                                                                                                                                                                                                                                                                                                                                                                                                                                                                                                                                                                                                                                                                                                                                                                                                                                                                                                                                                                                                                                                                                                                                                                                                                                                                                                                                                                                                                                                                                                                                                                                                                                                                                                                                                                                                                                                                |
| Shape: Rectangle                             | e de la construcción de la const |
| Length (mm): 12                              | 00                                                                                                                                                                                                                                                                                                                                                                                                                                                                                                                                                                                                                                                                                                                                                                                                                                                                                                                                                                                                                                                                                                                                                                                                                                                                                                                                                                                                                                                                                                                                                                                                                                                                                                                                                                                                                                                                                                                                                                                                                                                                                                                             |
| Length (in): 47 $\frac{1}{4}$                |                                                                                                                                                                                                                                                                                                                                                                                                                                                                                                                                                                                                                                                                                                                                                                                                                                                                                                                                                                                                                                                                                                                                                                                                                                                                                                                                                                                                                                                                                                                                                                                                                                                                                                                                                                                                                                                                                                                                                                                                                                                                                                                                |
| Width (mm): 300                              |                                                                                                                                                                                                                                                                                                                                                                                                                                                                                                                                                                                                                                                                                                                                                                                                                                                                                                                                                                                                                                                                                                                                                                                                                                                                                                                                                                                                                                                                                                                                                                                                                                                                                                                                                                                                                                                                                                                                                                                                                                                                                                                                |
| Width (in): 11 <sup>13</sup> / <sub>16</sub> |                                                                                                                                                                                                                                                                                                                                                                                                                                                                                                                                                                                                                                                                                                                                                                                                                                                                                                                                                                                                                                                                                                                                                                                                                                                                                                                                                                                                                                                                                                                                                                                                                                                                                                                                                                                                                                                                                                                                                                                                                                                                                                                                |
| Depth (mm): 165                              |                                                                                                                                                                                                                                                                                                                                                                                                                                                                                                                                                                                                                                                                                                                                                                                                                                                                                                                                                                                                                                                                                                                                                                                                                                                                                                                                                                                                                                                                                                                                                                                                                                                                                                                                                                                                                                                                                                                                                                                                                                                                                                                                |
| Depth (in): 6 ½                              |                                                                                                                                                                                                                                                                                                                                                                                                                                                                                                                                                                                                                                                                                                                                                                                                                                                                                                                                                                                                                                                                                                                                                                                                                                                                                                                                                                                                                                                                                                                                                                                                                                                                                                                                                                                                                                                                                                                                                                                                                                                                                                                                |
| Ceiling Thickness                            | s (mm): 10 / 12.5 / 15 / 25 / 30                                                                                                                                                                                                                                                                                                                                                                                                                                                                                                                                                                                                                                                                                                                                                                                                                                                                                                                                                                                                                                                                                                                                                                                                                                                                                                                                                                                                                                                                                                                                                                                                                                                                                                                                                                                                                                                                                                                                                                                                                                                                                               |
| Ceiling Thickness                            | s (in): 3/8 or 1/2 or 9/16 or 1 or 1 3/16                                                                                                                                                                                                                                                                                                                                                                                                                                                                                                                                                                                                                                                                                                                                                                                                                                                                                                                                                                                                                                                                                                                                                                                                                                                                                                                                                                                                                                                                                                                                                                                                                                                                                                                                                                                                                                                                                                                                                                                                                                                                                      |
| Min. Recessing D                             | epth (mm): 180                                                                                                                                                                                                                                                                                                                                                                                                                                                                                                                                                                                                                                                                                                                                                                                                                                                                                                                                                                                                                                                                                                                                                                                                                                                                                                                                                                                                                                                                                                                                                                                                                                                                                                                                                                                                                                                                                                                                                                                                                                                                                                                 |
| Min. Recessing D                             | epth (in): 7 1/16                                                                                                                                                                                                                                                                                                                                                                                                                                                                                                                                                                                                                                                                                                                                                                                                                                                                                                                                                                                                                                                                                                                                                                                                                                                                                                                                                                                                                                                                                                                                                                                                                                                                                                                                                                                                                                                                                                                                                                                                                                                                                                              |
| Light Distribution                           | n: Direct                                                                                                                                                                                                                                                                                                                                                                                                                                                                                                                                                                                                                                                                                                                                                                                                                                                                                                                                                                                                                                                                                                                                                                                                                                                                                                                                                                                                                                                                                                                                                                                                                                                                                                                                                                                                                                                                                                                                                                                                                                                                                                                      |
| Weight (kg): 12.5                            | 64                                                                                                                                                                                                                                                                                                                                                                                                                                                                                                                                                                                                                                                                                                                                                                                                                                                                                                                                                                                                                                                                                                                                                                                                                                                                                                                                                                                                                                                                                                                                                                                                                                                                                                                                                                                                                                                                                                                                                                                                                                                                                                                             |
| Weight (lbs): 27.6                           | 54                                                                                                                                                                                                                                                                                                                                                                                                                                                                                                                                                                                                                                                                                                                                                                                                                                                                                                                                                                                                                                                                                                                                                                                                                                                                                                                                                                                                                                                                                                                                                                                                                                                                                                                                                                                                                                                                                                                                                                                                                                                                                                                             |
| Diffuser: PMMA -                             | •                                                                                                                                                                                                                                                                                                                                                                                                                                                                                                                                                                                                                                                                                                                                                                                                                                                                                                                                                                                                                                                                                                                                                                                                                                                                                                                                                                                                                                                                                                                                                                                                                                                                                                                                                                                                                                                                                                                                                                                                                                                                                                                              |
|                                              | Extruded Aluminum / Steel                                                                                                                                                                                                                                                                                                                                                                                                                                                                                                                                                                                                                                                                                                                                                                                                                                                                                                                                                                                                                                                                                                                                                                                                                                                                                                                                                                                                                                                                                                                                                                                                                                                                                                                                                                                                                                                                                                                                                                                                                                                                                                      |
|                                              | ments: 1235mm / 48 5/8" x 335mm / 13 3/16"                                                                                                                                                                                                                                                                                                                                                                                                                                                                                                                                                                                                                                                                                                                                                                                                                                                                                                                                                                                                                                                                                                                                                                                                                                                                                                                                                                                                                                                                                                                                                                                                                                                                                                                                                                                                                                                                                                                                                                                                                                                                                     |
| Upon Request: U<br>Depth Spot Inser          | nique Sizes Unique Ceiling Thickness Unique Mounting<br>ts                                                                                                                                                                                                                                                                                                                                                                                                                                                                                                                                                                                                                                                                                                                                                                                                                                                                                                                                                                                                                                                                                                                                                                                                                                                                                                                                                                                                                                                                                                                                                                                                                                                                                                                                                                                                                                                                                                                                                                                                                                                                     |
| ELECTRICAL                                   |                                                                                                                                                                                                                                                                                                                                                                                                                                                                                                                                                                                                                                                                                                                                                                                                                                                                                                                                                                                                                                                                                                                                                                                                                                                                                                                                                                                                                                                                                                                                                                                                                                                                                                                                                                                                                                                                                                                                                                                                                                                                                                                                |
| Lamp Type: LED                               | (Zhaga Standard)                                                                                                                                                                                                                                                                                                                                                                                                                                                                                                                                                                                                                                                                                                                                                                                                                                                                                                                                                                                                                                                                                                                                                                                                                                                                                                                                                                                                                                                                                                                                                                                                                                                                                                                                                                                                                                                                                                                                                                                                                                                                                                               |
| Input Wattage (W                             | <i>I</i> ): 55                                                                                                                                                                                                                                                                                                                                                                                                                                                                                                                                                                                                                                                                                                                                                                                                                                                                                                                                                                                                                                                                                                                                                                                                                                                                                                                                                                                                                                                                                                                                                                                                                                                                                                                                                                                                                                                                                                                                                                                                                                                                                                                 |
| Total Output Wa                              |                                                                                                                                                                                                                                                                                                                                                                                                                                                                                                                                                                                                                                                                                                                                                                                                                                                                                                                                                                                                                                                                                                                                                                                                                                                                                                                                                                                                                                                                                                                                                                                                                                                                                                                                                                                                                                                                                                                                                                                                                                                                                                                                |
| Dimming: Tri-Mo                              | de (Non-Dimming and Phase Dimming (120Vac only)                                                                                                                                                                                                                                                                                                                                                                                                                                                                                                                                                                                                                                                                                                                                                                                                                                                                                                                                                                                                                                                                                                                                                                                                                                                                                                                                                                                                                                                                                                                                                                                                                                                                                                                                                                                                                                                                                                                                                                                                                                                                                |
|                                              |                                                                                                                                                                                                                                                                                                                                                                                                                                                                                                                                                                                                                                                                                                                                                                                                                                                                                                                                                                                                                                                                                                                                                                                                                                                                                                                                                                                                                                                                                                                                                                                                                                                                                                                                                                                                                                                                                                                                                                                                                                                                                                                                |